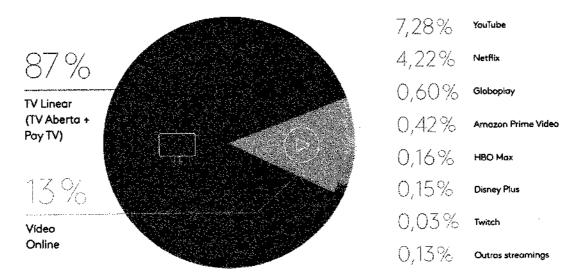

O objetivo é alcançar e engajar o usuário em diferentes momentos do dia, potencializando a estratégia. A análise da Imagem 07, em anexo, apresenta o ranking das redes sociais mais acessadas pelos usuários, o que reforça as nossas escolhas. De acordo com a Kantar Ibope Media (Imagem 08), os vídeos online atingem aproximadamente 1/3 da população brasileira em um único dia, quase dobrando esse valor mensalmente. Nesse contexto, serão veiculados diferentes formatos nas plataformas do YouTube e em ambientes de redes sociais e vídeos. As principais plataformas de streaming, como Spotify, Deezer e Rádio Ads, também estão sendo consideradas. Em termos de resultados esperados no ambiente digital, nossa meta é alcançar 857 cliques, mais de 2.000.000 de impressões, mais de 37 mil visualizações e mais de 34 mil escutas.