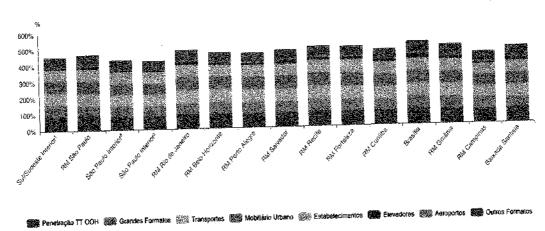

MÍDIA EXTERIOR

Para impactar o cidadão ao longo de seu dia, iremos utilizar os meios de outdoor e digital out of home (dooh). A análise da imagem 11, anexada, demonstra a eficácia de diferentes formatos de ooh e reforça a relevância dos meios escolhidos. Levando em consideração a verba disponível e a abrangência territorial, optamos por concentrar o uso de outdoor e dooh na capital e em algumas regiões metropolitanas. Garantindo a cobertura dos moradores dessas cidades e também atingimos a população que transita entre elas para trabalho, estudo e viagens próximas. Serão utilizadas 17 placas de outdoor, três painéis digitais e um caminhão de led.