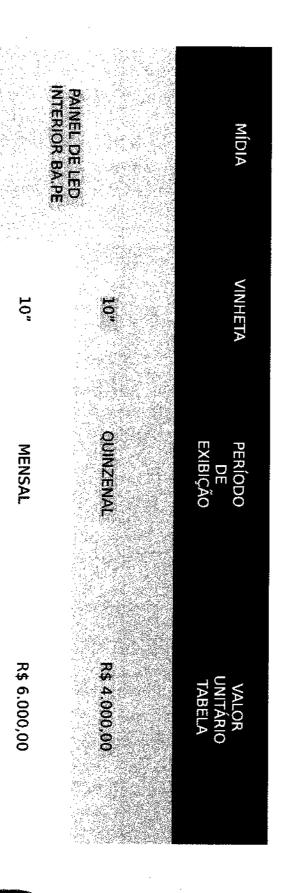

MIDIA OFF
01 outdoor simples – 1 motivo
01 roteiro VT 30" – em "monstro"
01 roteiro SPOT 30" – em "monstro"
01 vinheta 10' – em storyboard
MÍDIAS ON
Banner Display 970 x 250 - 1 motivo
NÃO-MÍDIA
01 Cartaz A3 - 1 motivo

MÍDIA EXTERIOR

Para impactar o cidadão ao longo de seu dia, iremos utilizar os meios de outdoor e digital out of home (dooh). A análise da imagem 11, anexada, demonstra a eficácia de diferentes formatos de ooh e reforça a relevância dos meios escolhidos. Levando em consideração a verba disponível e a abrangência territorial, optamos por concentrar o uso de outdoor e dooh na capital e em algumas regiões metropolitanas. Garantindo a cobertura dos moradores dessas cidades e também atingimos a população que transita entre elas para trabalho, estudo e viagens próximas. Serão utilizadas 17 placas de outdoor, três painéis digitais e um caminhão de led.