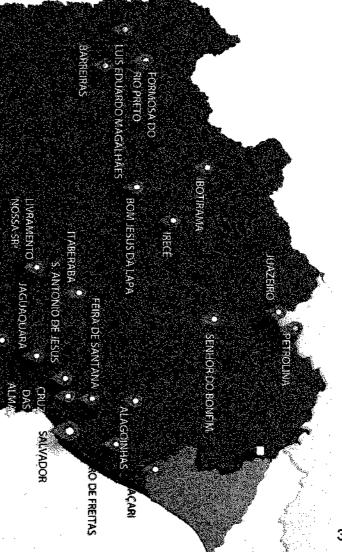

### **IMAGEM 03**

|                  | MUNICIPIES | POPULAÇÃO  |
|------------------|------------|------------|
| 6 emissoras      | 409        | 14.919.208 |
| % BAHEA          | 98.08      | 99.07      |
| SATÉLITE         | 0          | 0          |
| % BAHIA          | 0,00       | 0,00       |
| TOTAL GLOBO      | 409        | 14,919,208 |
| % Bahia          | 98.08      | 99,07      |
| NÃO COBERTOS     | 8          | 140.139    |
| % BAHIA          | 1.92       | 0.93       |
| TOTAL BAHIA      | '417       | 15.059.327 |
| EXIRIDGRAS       | MUNICIPICS | POPULAÇÃO  |
| TV Bahio .       | 135        | 6,434,140  |
| TV Oeste         | 35         | 979.424    |
| ₹V Santα Cruż    | 60         | 1.835.554  |
| TV São Francisco | 43         | 3.508.954  |
| TV Suboé         | 51         | 2.089.861  |
| TV Sudoeste      | 85         | 2.071.275  |

### Fonte: Atlas de Cobertura Rede Globo