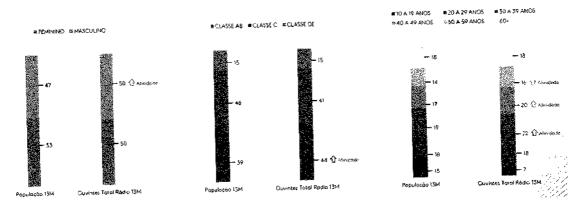

### NOS OUVIDOS DE TODOS PÚBLICOS

Sendo ouvido por uma grande quantidade de brasileiros, o perfil dos ouvintes de Rádio fica próximo ao da população. Destaque para os adultos com mais de 30 anos e da classe AB que possuem afinidade destacada para consumo do meio.