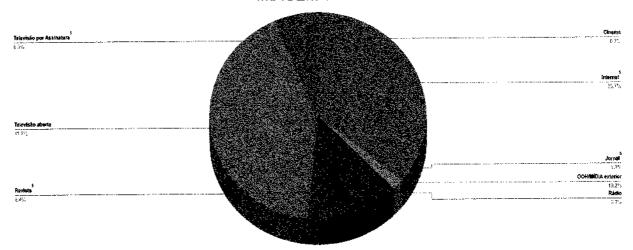

### PLANO DE COMUNICAÇÃO ESTRATEGIA DE MIDIA E NÃO MIDIA

No plano de mídia da campanha, o foco é tornar o PJBA presente no dia a dia do públicoalvo, permitindo o reforço contínuo da mensagem. Esse cenário destaca a importância da estratégia cross media, distribuindo os serviços em várias mídias e plataformas para conectar a instituição com a população. O gráfico do Cenp Meios 2022 (Imagem 01) reflete esse consumo diversificado. O planejamento abrange a veiculação em TV aberta, internet, rádio, OOH (mídia Out of Home) e DOOH (mídia Digital Out of Home) em todo o estado. O investimento total é de R\$ 299.024,51, de 01 a 30 de setembro de 2023.