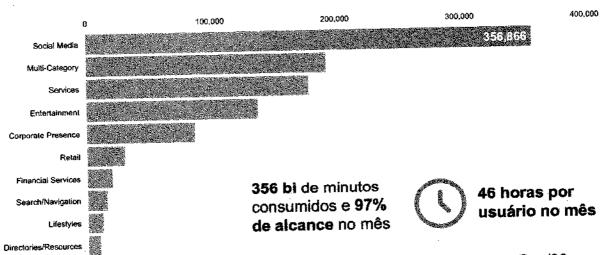

### TOTAL DE MINUTOS (MM)

Fonte: Comscore MMX Multiplataforma – Key Measures – Top Categories – Dez/22 – Brasil

X

N 15