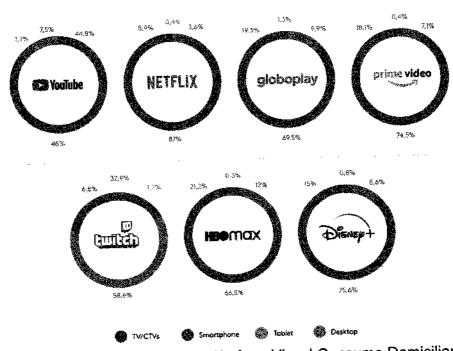

Com a rápida evolução da inteligência artificial e o acesso cada vez maior a um vasto conjunto de dados sobre os usuários, a publicidade digital está se tornando mais precisa. Agora é possível entregar a mensagem certa no momento ideal para o público e medir resultados de maneira assertiva. Nossa tática prevê uma veiculação de 30 dias, abrangendo todo o estado da Bahia e seguindo o fluxo completo de engajamento do funil, associando a mensagem à conscientização da marca. A mídia programática desempenhará um papel fundamental na estratégia, permitindo a entrega de anúncios personalizados com segmentação altamente otimizada. No formato de Search (pesquisa), nosso objetivo é exibir anúncios no exato momento em que o público em potencial realiza pesquisas relacionadas aos nossos serviços. Em relação às redes sociais, estamos concentrando nossos esforços no Meta (Facebook/Instagram), TikTok, Twitter e YouTube, pois são as plataformas mais consumidas no país, de acordo com pesquisa da Comscore (Imagem 06).

O objetivo é alcançar e engajar o usuário em diferentes momentos do dia, potencializando a estratégia. A análise da Imagem 07, em anexo, apresenta o ranking das redes sociais mais acessadas pelos usuários, o que reforça as nossas escolhas. De acordo com a Kantar Ibope Media (Imagem 08), os vídeos online atingem aproximadamente 1/3 da população brasileira em um único dia, quase dobrando esse valor mensalmente. Nesse contexto, serão veiculados diferentes formatos nas plataformas do YouTube e em ambientes de redes sociais e vídeos. As principais plataformas de streaming, como Spotify, Deezer e Rádio Ads, também estão sendo consideradas. Em termos de resultados esperados no ambiente digital, nossa meta é alcançar 857 cliques, mais de 2.000.000 de impressões, mais de 37 mil visualizações e mais de 34 mil escutas.