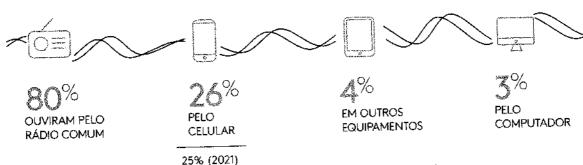

RÁDIO

Serão utilizadas as principais emissoras de rádio com ampla cobertura geográfica no estado. De acordo com pesquisa do Kantar (Imagem 09), o rádio é ouvido por 83% da população das 13 regiões metropolitanas pesquisadas. As emissoras selecionadas para essa estratégia são Sociedade AM, Metrópole e GFM, totalizando 242 inserções.