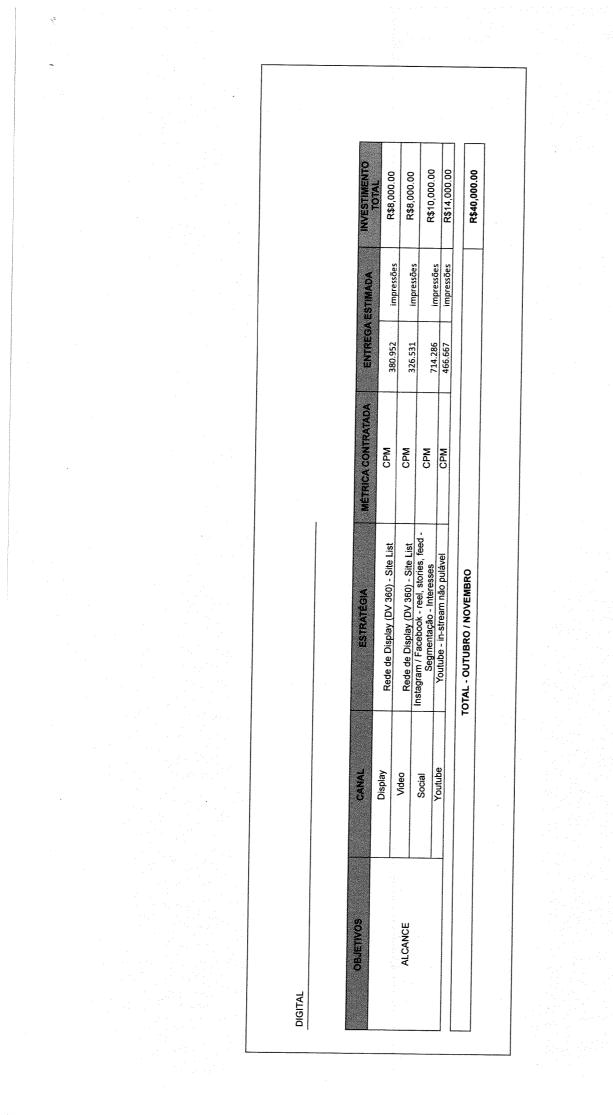

São fatores que fazem do investimento em mídia digital um caminho assertivo:

Mídia digital - combinar diferentes estratégias, plataformas, formatos e segmentações de audiência, para impactar os públicos-alvo no ambiente digital; monitorar o desempenho e otimizar a campanha em tempo real para maximizar os resultados, garantindo economicidade e eficiência. Canais utilizados:

Facebook Ads - para atingir o maior número de usuários únicos possíveis associaremos capilaridade e frequência, com os formatos card, story e reel, segmentando o público por interesses e dados demográficos.

Google DV360 - a mídia programática possibilita compra de audiências segmentadas minuciosamente, a partir de acesso a um amplo acervo de dados de terceiros, trazendo maior eficácia à campanha. Banners e vídeo alcançarão o usuário dentro de sua navegação personalizada através da estratégia de sitelist.

Youtube - líder de audiência de consumo sob demanda, ultrapassa gigantes do serviço de streaming, segundo estudo do Kantar IBOPE Media. Para alcançar o usuário, usaremos um vídeo de 15", no formato in-stream não pulável, que aparece antes, durante ou após outros vídeos.

.

A

**CRONOGRAMA DE MÍDIA** 

|                                  |          |          | R       | TUBRO/ | OUTUBRO / NOVEMBRO | 2      |          |           |                |
|----------------------------------|----------|----------|---------|--------|--------------------|--------|----------|-----------|----------------|
|                                  |          |          | CENTANA | SEMANA |                    |        |          |           |                |
| VEÍCULO                          | PEÇA     | FORMATO  | OEMANA  | SEMANA | SEMANA             | SEMANA | 1        |           |                |
|                                  |          |          | 3       | e l    | -                  | 2      | S        | lotal     | Participação % |
| TELEVISÃO                        |          |          |         |        |                    |        |          |           |                |
| TV Bahia                         |          | -        |         |        |                    |        |          |           |                |
| UUUS                             |          |          |         |        |                    |        | 44       | 86,085.00 | 38.2%          |
| Rádios                           |          |          |         |        |                    |        | 44       | 86,085.00 | 38.2%          |
|                                  |          |          |         |        |                    |        | 1397     | 44,113.83 | 19.6%          |
| OUTDOOR                          |          |          |         |        |                    |        | 1397     | 44,113.83 | 19.6%          |
| Outdoors                         | Cartaz   | 9 x 3 m  |         |        |                    |        | 25       | 55,180.00 | 24 5%          |
| DIGITAL                          |          |          |         |        |                    |        | 25       | 55,180,00 | 24.48%         |
| Redes Sociais / Rede de Pesquisa | Diversos | Diversos |         |        |                    |        | <u>۲</u> | 40,000.00 | 17.7%          |
|                                  |          |          |         |        |                    |        | +        | 40,000.00 | 17.7%          |