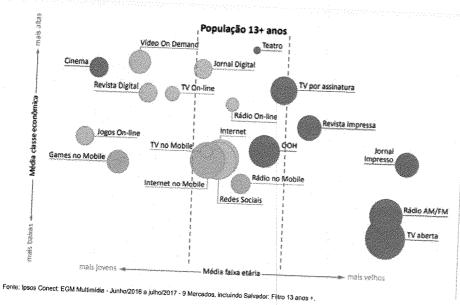

Televisão - segundo o Kantar IBOPE Media-Instar, a Globo tem 33% de audiência, seguida da Record (13%), SBT (10%) e Bandeirantes (3%). Foram selecionadas a TV Bahia e as afiliadas da Rede Bahia do interior com patrocínio do Jornal da Manhã, líder absoluto no horário. O critério de seleção, além da audiência, foi a economicidade do investimento comparando as tabelas das demais emissoras.

Rádio - mídia de grande envolvimento emocional, que impacta o público em momentos despretensiosos. É o mais democrático e acessível dos meios, garantindo capilaridade da mensagem, já que está presente em diversos lugares (casa, carro, academia, shopping) e tem ótima cobertura por região geográfica.

Foram selecionadas as principais rádios, nas 30 maiores cidades da Bahia, durante dez dias, em novembro, com frequência média de 4 inserções por emissora. Em Salvador, foram selecionadas as duas emissoras mais bem colocadas no ranking de audiência: Rádio GFM e Rádio Piatã.

Outdoor - mídia exterior de impacto, que garante cobertura à campanha, presente no dia a dia das pessoas, possibilitando alcançar audiência segmentada geograficamente. A peça de maior visibilidade será o outdoor duplo com aplique em Salvador. Nas 20 maiores cidades do interior serão selecionadas placas nas entradas das mesmas ou em avenidas de grande circulação.

São fatores que fazem do investimento em mídia digital um caminho assertivo:

Mídia digital - combinar diferentes estratégias, plataformas, formatos e segmentações de audiência, para impactar os públicos-alvo no ambiente digital; monitorar o desempenho e otimizar a campanha em tempo real para maximizar os resultados, garantindo economicidade e eficiência. Canais utilizados:

Facebook Ads - para atingir o maior número de usuários únicos possíveis associaremos capilaridade e frequência, com os formatos card, story e reel, segmentando o público por interesses e dados demográficos.

Google DV360 - a mídia programática possibilita compra de audiências segmentadas minuciosamente, a partir de acesso a um amplo acervo de dados de terceiros, trazendo maior eficácia à campanha. Banners e vídeo alcançarão o usuário dentro de sua navegação personalizada através da estratégia de sitelist.

Youtube - líder de audiência de consumo sob demanda, ultrapassa gigantes do serviço de streaming, segundo estudo do Kantar IBOPE Media. Para alcançar o usuário, usaremos um vídeo de 15", no formato in-stream não pulável, que aparece antes, durante ou após outros vídeos.

Não-Mídia e Recursos Próprios - utilizaremos estes meios para garantir economicidade e aproveitamento de audiência: site institucional (tjba.jus.br) com veiculação de banner; Facebook e Instagram (TribunalJusticaBA/@tjbaoficial) com veiculação de cards, stories e reels, disparo de E-mail marketing, Newsletter e veiculação no Youtube do TJBA.