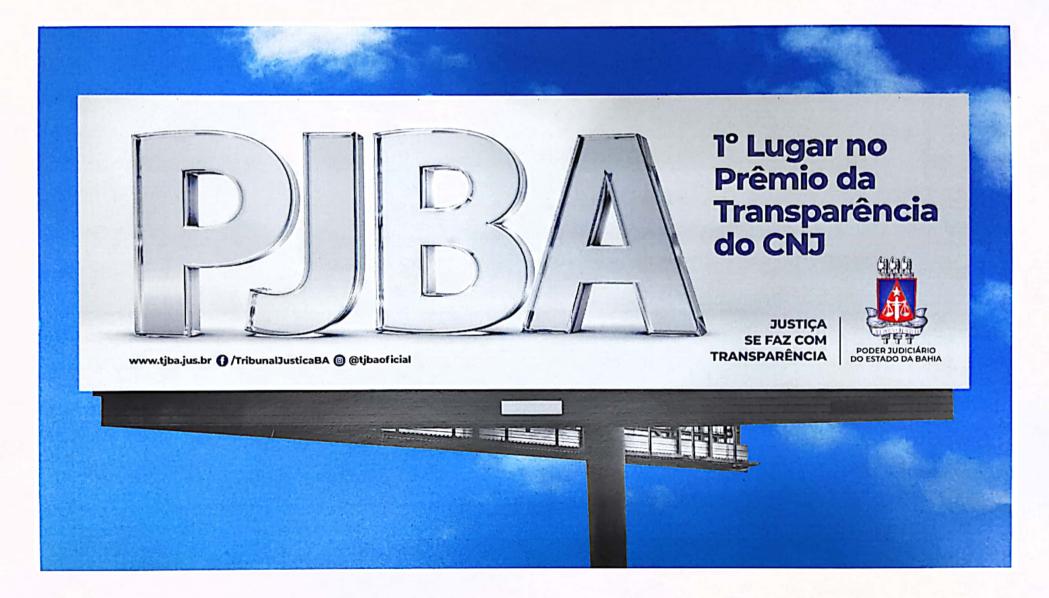

#### O CAMINHO CRIATIVO PARA UM PARTIDO GRÁFICO IMPACTANTE

Na concepção visual da campanha, a metáfora, a metonimia (parte pelo todo) e a hipérbole foram nossas fontes de inspiração para impactar um público tão diverso que temos como alvo. Do ponto de vista visual, transformamos a sigla PJBA em um elemento sólido tridimensional, de grande proporção - evidenciando simbolicamente a grandeza da sua importância em nossa sociedade -, tangível e, acima de tudo: transparente. Em síntese: a sigla (que representa simbolicamente a parte de um todo) corporifica a transparência como o valor destacado do PJBA.

Fundamentando a sigla "PJBA" como um sólido tridimensional e transparente, temos o título: "1º lugar no Prêmio da Transparência do CNJ". Ressaltamos aqui a utilização da palavra "Prêmio" por uma questão de atenção ao briefing, pois assim está escrito o que devemos informar ao público-alvo. Caso seja desejo do PJBA, a palavra "Prêmio" pode ser substituída por "Ranking" - como está descrito no site do CNJ - podendo ser publicizada como "1º lugar no Ranking da Transparência do CNJ". É apenas uma possibilidade, pois entendemos que o valor semântico da palavra "Prêmio" carrega em si, mais popularmente, os significados implícitos de "reconhecimento" e de "competição".

Ao ver a sigla "PJBA" com grande proporção nas peças, não temos dúvida de que o público terá sua atenção despertada, mas também sabemos a necessidade de traduzir essa sigla com clareza nas peças. Por isso, tivemos o cuidado de assinar a campanha com a marca (brasão) em proporções que permitam a leitura por extenso: "Poder Judiciário do Estado da Bahia".