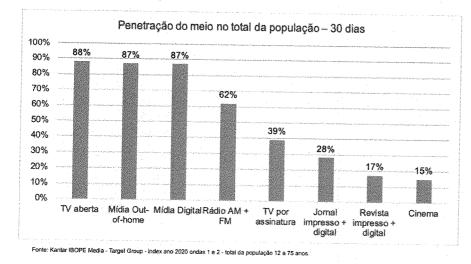

A escolha dos meios de comunicação, televisão, outdoor, rádio e digital, além de considerar os 4 alicerces, traz os canais em que as pessoas estão mais conectadas, propondo uma integração on e offline para garantir que os objetivos de comunicação serão atingidos e maior cobertura de público nas 203 Comarcas do Estado, através de ações nos 30 maiores municípios da Bahia.

Televisão - segundo o Kantar IBOPE Media-Instar, a Globo tem 33% de audiência, seguida da Record (13%), SBT (10%) e Bandeirantes (3%). Foram selecionadas a TV Bahia e as afiliadas da Rede Bahia do interior com patrocínio do Jornal da Manhã, líder absoluto no horário. O critério de seleção, além da audiência, foi a economicidade do investimento comparando as tabelas das demais emissoras.