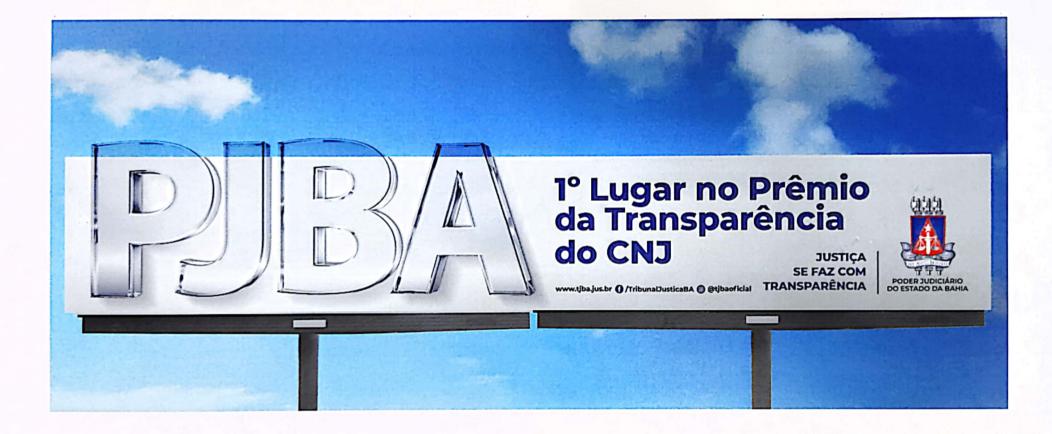

#### O CAMINHO CRIATIVO PARA UM PARTIDO GRÁFICO IMPACTANTE

Na concepção visual da campanha, a metáfora, a metonimia (parte pelo todo) e a hipérbole foram nossas fontes de inspiração para impactar um público tão diverso que temos como alvo. Do ponto de vista visual, transformamos a sigla PJBA em um elemento sólido tridimensional, de grande proporção - evidenciando simbolicamente a grandeza da sua importância em nossa sociedade -, tangível e, acima de tudo: transparente. Em síntese: a sigla (que representa simbolicamente a parte de um todo) corporifica a transparência como o valor destacado do PJBA.

Fundamentando a sigla "PJBA" como um sólido tridimensional e transparente, temos o título: "1º lugar no Prêmio da Transparência do CNJ". Ressaltamos aqui a utilização da palavra "Prêmio" por uma questão de atenção ao briefing, pois assim está escrito o que devemos informar ao público-alvo. Caso seja desejo do PJBA, a palavra "Prêmio" pode ser substituída por "Ranking" - como está descrito no site do CNJ - podendo ser publicizada como "1º lugar no Ranking da Transparência do CNJ". É apenas uma possibilidade, pois entendemos que o valor semântico da palavra "Prêmio" carrega em si, mais popularmente, os significados implícitos de "reconhecimento" e de "competição".

Ao ver a sigla "PJBA" com grande proporção nas peças, não temos dúvida de que o público terá sua atenção despertada, mas também sabemos a necessidade de traduzir essa sigla com clareza nas peças. Por isso, tivemos o cuidado de assinar a campanha com a marca (brasão) em proporções que permitam a leitura por extenso: "Poder Judiciário do Estado da Bahia".

Foi com essa preocupação de chamar a atenção do nosso público e cumprir o objetivo de conferir o devido peso ao prêmio conquistado pelo PJBA no cenário nacional, que criamos, entre as peças previstas, além de placas simples e com excelente legibilidade, um "outdoor duplo especial com aplique".

Trata-se de um outdoor duplo no qual as letras "P, J, B e A" serão elaboradas com material transparente e presas em uma das placas da referida peça. Como se percebe, teremos uma mensagem com extrema visibilidade, que justifica sua produção e veiculação numa praça como Salvador, onde a mídia outdoor encontra uma geografia favorável e o número de habitantes corresponde aos critérios que adotamos para adequar a verba disponível em relação ao objetivo de campanha, respeitando o princípio da economicidade.