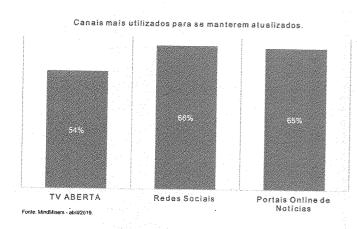

A segmentação da mídia, sobretudo nos meios digitais, nos permite hoje um grau maior de segurança em relação aos investimentos publicitários. Não se nega aqui o poder da mídia de massa, ainda mais em uma sociedade "cíbrida" (um modelo "híbrido" entre o off-line e o

on-line) como classifica a especialista em Marketing Digital, Martha Gabriel. Mas não há dúvida de que a possibilidade de análise das métricas nos fornece dados em curtos períodos de tempo, permitindo decisões mais acertadas quanto à continuidade, modificação ou suspensão de determinada mensagem veiculada.