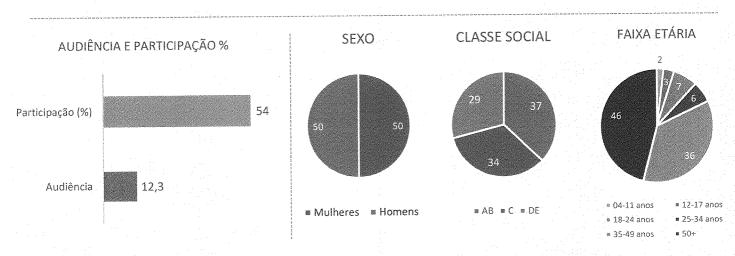

Televisão - segundo o Kantar IBOPE Media-Instar, a Globo tem 33% de audiência, seguida da Record (13%), SBT (10%) e Bandeirantes (3%). Foram selecionadas a TV Bahia e as afiliadas da Rede Bahia do interior com patrocínio do Jornal da Manhã, líder absoluto no horário. O critério de seleção, além da audiência, foi a economicidade do investimento comparando as tabelas das demais emissoras.

Rádio - mídia de grande envolvimento emocional, que impacta o público em momentos despretensiosos. É o mais democrático e acessível dos meios, garantindo capilaridade da mensagem, já que está presente em diversos lugares (casa, carro, academia, shopping) e tem ótima cobertura por região geográfica.

Foram selecionadas as principais rádios, nas 30 maiores cidades da Bahia, durante dez dias, em novembro, com frequência média de 4 inserções por emissora. Em Salvador, foram selecionadas as duas emissoras mais bem colocadas no ranking de audiência: Rádio GFM e Rádio Piatã.