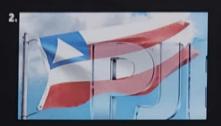

Foi com essa preocupação de chamar a atenção do nosso público e cumprir o objetivo de conferir o devido peso ao prêmio conquistado pelo PJBA no cenário nacional, que criamos, entre as peças previstas, além de placas simples e com excelente legibilidade, um "outdoor duplo especial com aplique".

Trata-se de um outdoor duplo no qual as letras "P, J, B e A" serão elaboradas com material transparente e presas em uma das placas da referida peça. Como se percebe, teremos uma mensagem com extrema visibilidade, que justifica sua produção e veiculação numa praça como Salvador, onde a mídia outdoor encontra uma geografia favorável e o número de habitantes corresponde aos critérios que adotamos para adequar a verba disponível em relação ao objetivo de campanha, respeitando o princípio da economicidade.