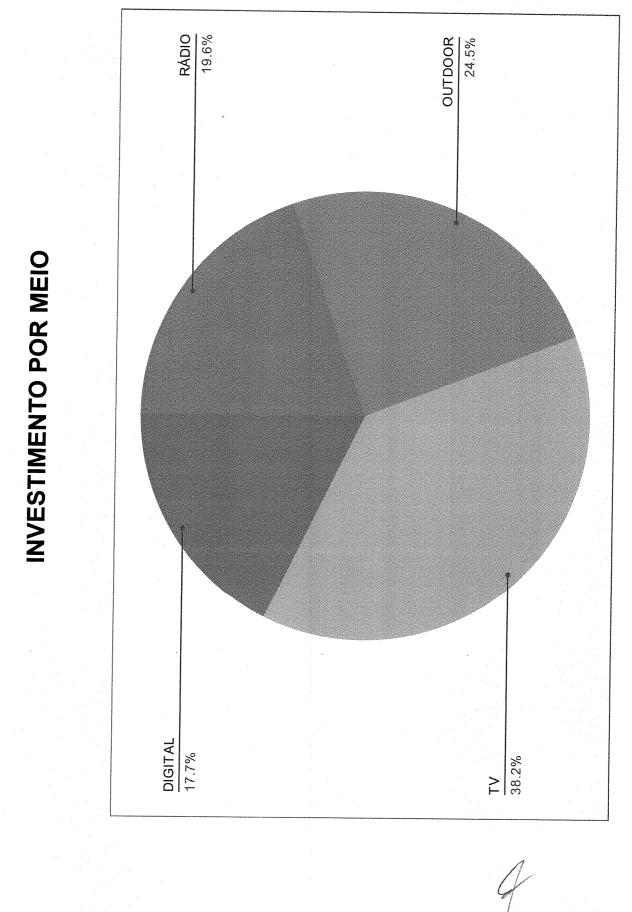

.

A

**CRONOGRAMA DE MÍDIA** 

|                                  |          |          | R       | TUBRO/ | OUTUBRO / NOVEMBRO | 2      |          |           |                |
|----------------------------------|----------|----------|---------|--------|--------------------|--------|----------|-----------|----------------|
|                                  |          |          | CENTANA | SEMANA |                    |        |          |           |                |
| VEÍCULO                          | PEÇA     | FORMATO  | OEMANA  | SEMANA | SEMANA             | SEMANA | 1        |           |                |
|                                  |          |          | 3       | e l    | -                  | 2      | S        | lotal     | Participação % |
| TELEVISÃO                        |          |          |         |        |                    |        |          |           |                |
| TV Bahia                         |          | -        |         |        |                    |        |          |           |                |
| UUUS                             |          |          |         |        |                    |        | 44       | 86,085.00 | 38.2%          |
| Rádios                           |          |          |         |        |                    |        | 44       | 86,085.00 | 38.2%          |
|                                  |          |          |         |        |                    |        | 1397     | 44,113.83 | 19.6%          |
| OUTDOOR                          |          |          |         |        |                    |        | 1397     | 44,113.83 | 19.6%          |
| Outdoors                         | Cartaz   | 9 x 3 m  |         |        |                    |        | 25       | 55,180.00 | 24 5%          |
| DIGITAL                          |          |          |         |        |                    |        | 25       | 55,180,00 | 24.48%         |
| Redes Sociais / Rede de Pesquisa | Diversos | Diversos |         |        |                    |        | <u>۲</u> | 40,000.00 | 17.7%          |
|                                  |          |          |         |        |                    |        | +        | 40,000.00 | 17.7%          |

4

ch

100.00%

225,378.83

15

Ŋ

R\$ 86,085.00 Valor Total 
 Duração
 S
 D
 S
 T
 Q
 S
 T
 Q
 S
 T
 Q
 S
 T
 Q
 S
 T
 Q
 S
 T
 Q
 S
 T
 Q
 S
 T
 Q
 S
 T
 Q
 S
 T
 Q
 S
 T
 Q
 S
 T
 Q
 S
 T
 Q
 S
 T
 Q
 S
 T
 Q
 S
 T
 Q
 S
 T
 Q
 S
 T
 Q
 S
 T
 Q
 S
 T
 Q
 S
 T
 Q
 S
 T
 Q
 S
 T
 Q
 S
 T
 Q
 S
 T
 Q
 S
 T
 Q
 S
 T
 Q
 S
 T
 Q
 S
 T
 Q
 S
 T
 Q
 S
 T
 Q
 S
 T
 Q
 S
 T
 Q
 S
 T
 Q
 S
 T</ \*\* Total TV Bahia Valor Tabela 86,085.00 Jomal da Manhã Programas TV Bahia Veículos TELEVISÃO